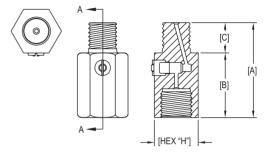

## ADJUSTABLE PRESSURE SNUBBER Protect Instruments from Pressure Spikes or Fluid Hammer

| DIMENSIONS                             |                |                |                |                      |  |  |
|----------------------------------------|----------------|----------------|----------------|----------------------|--|--|
| Connections                            | Α              | В              | С              | Н                    |  |  |
| 1/4″ M x F<br>3/8″ M x F<br>1/2″ M x F | 55<br>60<br>60 | 42<br>44<br>40 | 13<br>16<br>20 | 25.0<br>25.0<br>28.0 |  |  |

The Adjustable Pressure Snubbers protect pressure instruments against fluctuations, surges, spikes and fluid hammer. The fine thread adjustable valve allows you to fine tune harmful harmful remonic vibration from the fluid systems and isolate the instrument from process when service or replacement is necessary. These Pressure Snubbers are designed to provide fully field adjustable dampening. By using our Adjustable Pressure Snubbers, you will alleviate surges and pulsations to assure steady pressure readings and extend the life of your instrument.